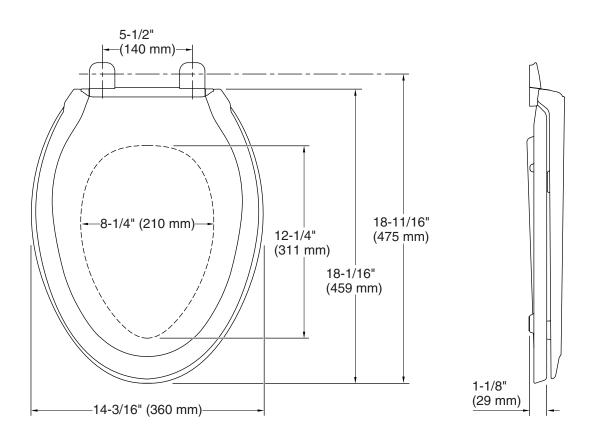

### **Technical Information**

All product dimensions are nominal.

Seat shape type: Elongated
Seat front type: Closed-front
Seat-mounting 5-1/2" (140 mm)

holes: