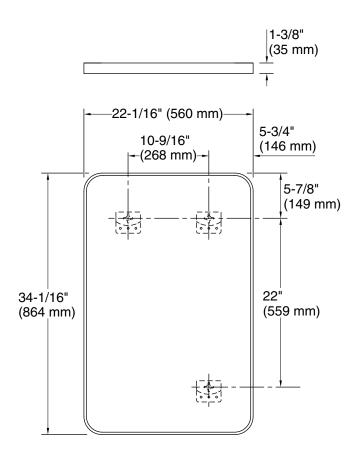

22" x 34" rectangle decorative mirror **K-26052** 

# **Technical Information**

All product dimensions are nominal.

Mirror type: Wall-mount