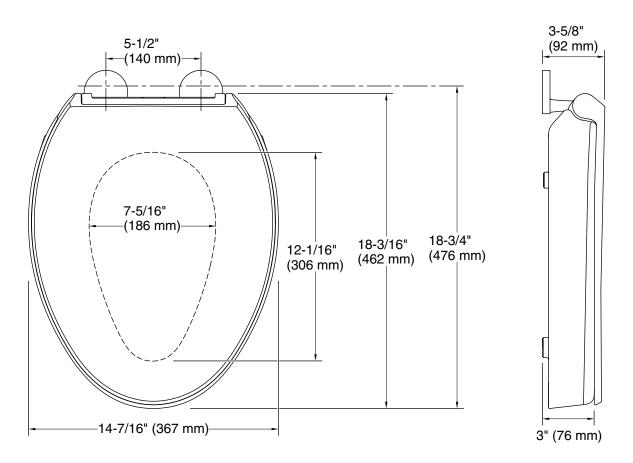

### **Technical Information**

All product dimensions are nominal.

Seat shape type: Elongated
Seat front type: Closed-front
Seat-mounting 5-1/2" (140 mm)

holes: