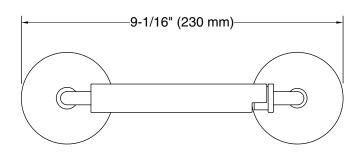

# **Technical Information**

All product dimensions are nominal. Installation Type: Wall-mount

Material: Zinc