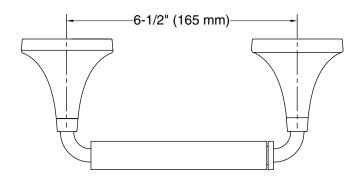

# **Technical Information**

All product dimensions are nominal. Installation Type: Wall-mount

Material: Zinc