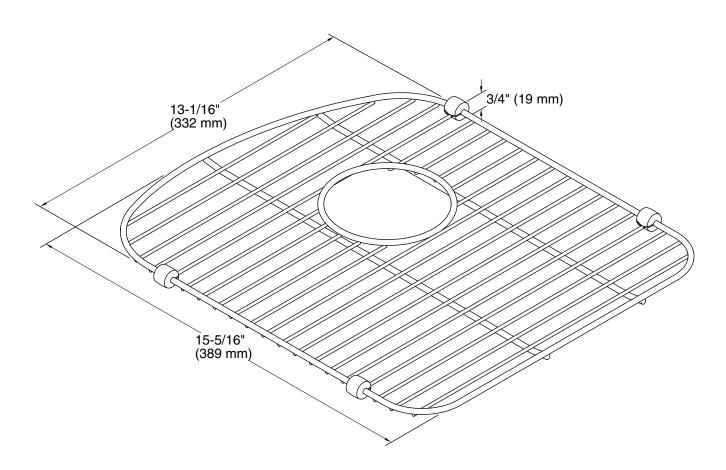

### **Technical Information**

All product dimensions are nominal.

Material: Stainless Steel