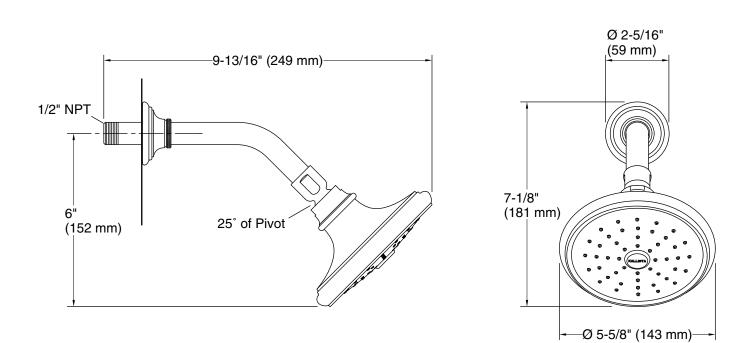

## Bellis Air-Induction Showerhead with Arm

## FEATURES

- Solid brass construction for durability and reliability
- Sprayface resists hard water build-up and is easy to clean
- 1.75 gal/min (6.6 l/min) flow rate
- Complements the Bellis collection