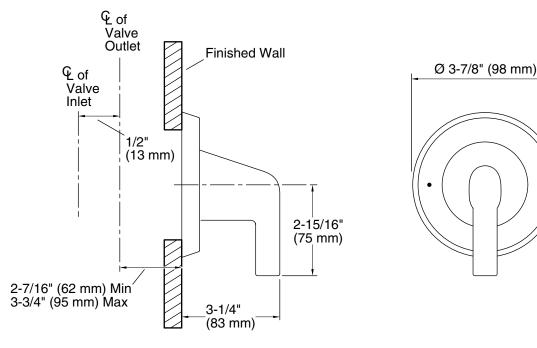

| SPECIFIED MODEL   |                                               |                       |                     |                      |             |
|-------------------|-----------------------------------------------|-----------------------|---------------------|----------------------|-------------|
| Model             | Description                                   | Finishes              |                     |                      |             |
| P24823-LV         | Taper Volume Control Valve Trim, Lever Handle | CP Polished<br>Chrome | AD Nickel<br>Silver | AG Brushed<br>Nickel | GN Gunmetal |
| Required Rough-in |                                               |                       |                     |                      |             |
| P29527-00         | 1/2" Volume Control                           | D NA                  |                     |                      |             |
| P29528-00         | 3/4" Volume Control                           | D NA                  |                     |                      |             |
|                   |                                               |                       |                     |                      |             |