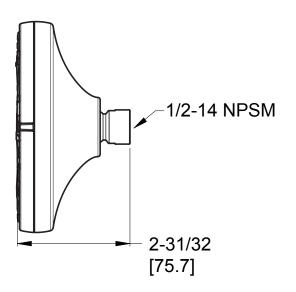

## Specifications

#### Features

- 1.8 GPM Flow Rate
- Arm and Flange Not Included
- Brass Ball Joint

Dimensions

- Easy to Clean Nozzles
- Multi-Function Showerhead (6 Functions: Full Spray, Rinse, Rinse/Full Spray Combo, Mist, Mist/ Full Spray Combo, and ThermoForce™)
- Eco Option
- Easy to Clean Nozzles
- Spot Defense™ Finish Resists Spots and Fingerprints
- Pforever Warranty®