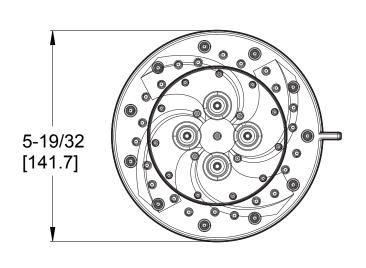

## Specifications

#### Features

- 1.8 GPM Flow Rate
- Arm and Flange Not Included
- Brass Ball Joint

Dimensions

- Easy to Clean Nozzles
- Multi-Function Showerhead (6 Functions: Full Spray, Rinse, Rinse/Full Spray Combo, Mist, Mist/ Full Spray Combo, and ThermoForce™)
- Eco Option
- Easy to Clean Nozzles
- Spot Defense™ Finish Resists Spots and Fingerprints
- Pforever Warranty®