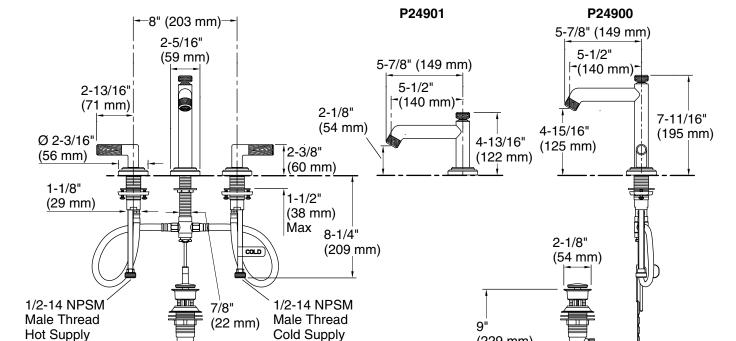

## Pinna Paletta™ Basin Set

**ADA** 

(229 mm)

4"

(102 mm)

1-1/4" OD

P24900, P24901

**OBC** 

| SPECIFIED MODEL |                                                                      |                         |
|-----------------|----------------------------------------------------------------------|-------------------------|
| Model           | Description                                                          | Finishes                |
| P24900-CPH      | Pinna Paletta Basin Set w/Polished Chrome Accent, Tall Spout         | ☐ CP Polished Chrome    |
| P24900-AD       | Pinna Paletta Basin Set w/Nickel Silver Accent, Tall Spout           | ☐ AD Nickel Silver      |
| P24900-ADW      | Pinna Paletta Basin Set w/Antique Nickel Silver Accent, Tall Spout   | ☐ AD Nickel Silver      |
| P24900-ABW      | Pinna Paletta Basin Set w/Antique American Bronze Accent, Tall Spout | ☐ BZ Antique Bronze     |
| P24900-ULB      | Pinna Paletta Basin Set w/Unlacquered Brass Accent, Tall Spout       | ☐ ULB Unlacquered Brass |
| P24901-CPH      | Pinna Paletta Basin Set w/Polished Chrome Accent, Low Spout          | ☐ CP Polished Chrome    |
| P24901-AD       | Pinna Paletta Basin Set w/Nickel Silver Accent, Low Spout            | ☐ AD Nickel Silver      |
| P24901-ADW      | Pinna Paletta Basin Set w/Antique Nickel Silver Accent, Low Spout    | ☐ AD Nickel Silver      |
| P24901-ABW      | Pinna Paletta Basin Set w/Antique American Bronze Accent, Low Spout  | ☐ BZ Antique Bronze     |
| P24901-ULB      | Pinna Paletta Basin Set w/Unlacquered Brass Accent, Low Spout        | ☐ ULB Unlacquered Brass |