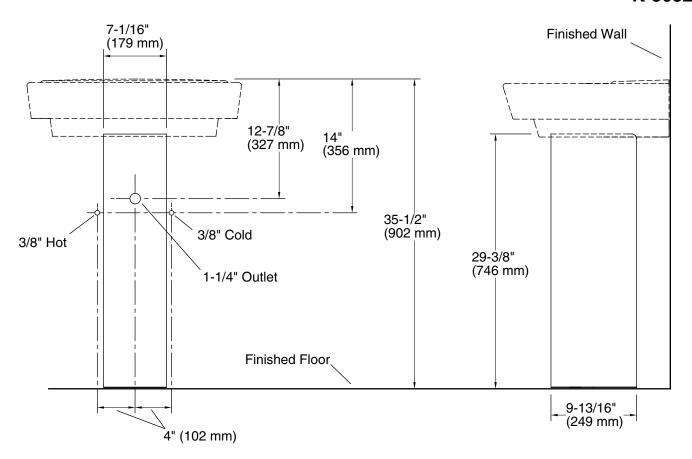

# Rêve® Bathroom Sink Pedestal K-5032

# **Technical Information**

All product dimensions are nominal.

Installation: Pedestal