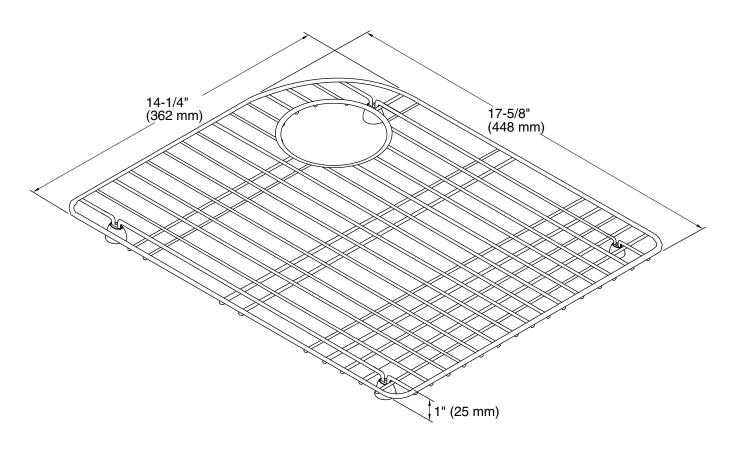

## **Executive Chef™**

Left-Bowl Sink Rack K-6001

#### **Technical Information**

All product dimensions are nominal.

Material: Stainless Steel