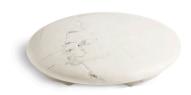

# Kensho<sup>TM</sup> Drain Cover K-95069

#### **Features**

- Natural honed limestone or marble drain cover
- Designed to complement Kensho collection bathroom sinks

#### Material

- Available in Biancone marble from Italy or Grey Foussana limestone from Tunisia
- Carved from natural stone, each drain cover is unique and shows distinctive variations in stone characteristics such as color, veining, and markings