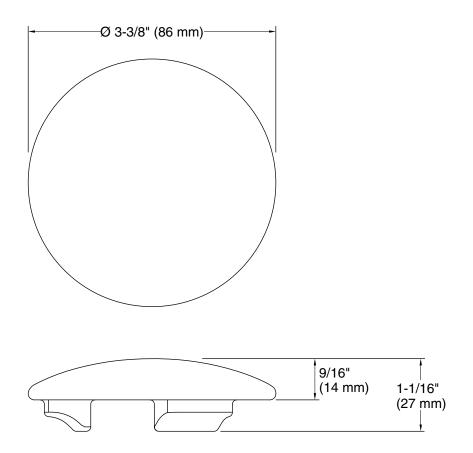

## **Technical Information**

All product dimensions are nominal.

Material: Natural Stone