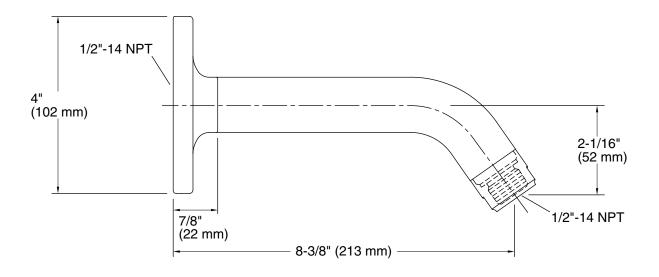

### Installation

• 1/2 -14 NPT connection

### **Technical Information**

All product dimensions are nominal.

Install this product according to the installation guide.