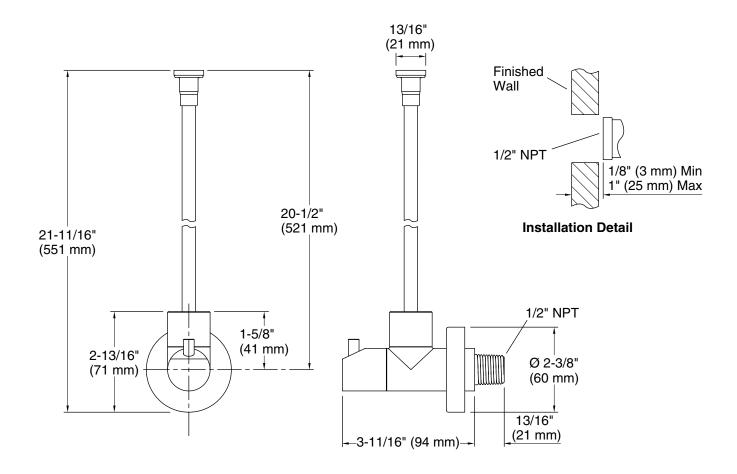

KALLISTA.

FEATURES P21637

- Brass construction
- Vertical metal supply tube
- Adjustable escutcheon

| SPECIFIED MODEL |                            |                      |                    |                         |                   |
|-----------------|----------------------------|----------------------|--------------------|-------------------------|-------------------|
| Model           | Description                | Finishes             |                    |                         |                   |
| P21637-00       | Modern Toilet Supply Valve | ☐ CP Polished Chrome | ☐ AD Nickel Silver | ☐ AG Brushed Nickel     | ☐ W7 Black Nickel |
|                 |                            | ☐ LB Bronze          | ☐ GN Gunmetal      | ☐ ULB Unlacquered Brass | ☐ BL Matte Black  |