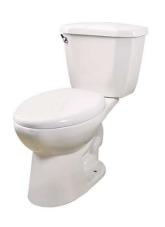

## **TOILET TECHNICAL INFORMATION**

| REFERENCE                          | 288                                     |
|------------------------------------|-----------------------------------------|
| Grade                              | В                                       |
| Fixture                            | twp piece toilet with top button        |
| Dimensions Set                     | 710x430x740MM                           |
| Carton Box Size                    | bowl 705x395x400MM tank 450x225x405MM   |
| Total weight                       | N.W.:35KG G.W.: _37 KG                  |
| Shape                              | Elongated                               |
| Color                              | White                                   |
| Water per flush                    | 6L                                      |
| Flush fitting diameter             | 2 inch                                  |
| Passageway                         | S-trap                                  |
| Fully glazed(Siphon)               | yes                                     |
| Jet Siphonic                       | yes                                     |
| Bowl height without seat           | 380MM                                   |
| Bowl height with seat              | 430MM                                   |
| Evacuation capacity grams          | 500gr                                   |
| Distance between hinges post holes | _140_mm                                 |
| Included compinets                 | Tank fittings and seat cover and screws |
| Tank fitting brand                 | handle flushing                         |
| Diameter water outlet              | Inside dismeter: _55mm                  |
| (trapway slump)                    | Outside dismeter: _85mm                 |
| Roughing-in                        | 300mm                                   |
| Seat cover size                    | 460x360x50mm                            |
| Toilet seat material               | PP                                      |
| Seat cover weight                  | 1000 gr PP                              |
| Type of Seat                       | fast seat cover                         |
| Water inlet dimensions             | 28mm                                    |
| Packing                            | 3 carton box                            |
|                                    | 5 layer bikini package                  |
| Qty/40HQ                           | 580 Sets                                |