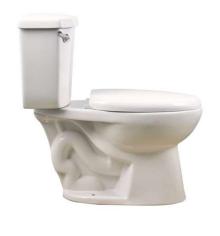

## **TOILET TECHNICAL INFORMATION**

| REFERENCE                          | 288                                     |
|------------------------------------|-----------------------------------------|
| Grade                              | В                                       |
| Fixture                            | twp piece toilet with top button        |
| Dimensions Set                     | 710x430x740MM                           |
| Carton Box Size                    | bowl 705x395x400MM tank 450x225x405MM   |
| Total weight                       | N.W.:35KG G.W.: _37 KG                  |
| Shape                              | Elongated                               |
| Color                              | White                                   |
| Water per flush                    | 6L                                      |
| Flush fitting diameter             | 2 inch                                  |
| Passageway                         | S-trap                                  |
| Fully glazed(Siphon)               | yes                                     |
| Jet Siphonic                       | yes                                     |
| Bowl height without seat           | 380MM                                   |
| Bowl height with seat              | 430MM                                   |
| Evacuation capacity grams          | 500gr                                   |
| Distance between hinges post holes | _140_mm                                 |
| Included compinets                 | Tank fittings and seat cover and screws |
| Tank fitting brand                 | handle flushing                         |
| Diameter water outlet              | Inside dismeter: _55mm                  |
| (trapway slump)                    | Outside dismeter: _85mm                 |
| Roughing-in                        | 300mm                                   |
| Seat cover size                    | 460x360x50mm                            |
| Toilet seat material               | PP                                      |
| Seat cover weight                  | 1000 gr PP                              |
| Type of Seat                       | fast seat cover                         |
| Water inlet dimensions             | 28mm                                    |
| Packing                            | 3 carton box                            |
|                                    | 5 layer bikini package                  |
| Qty/40HQ                           | 580 Sets                                |