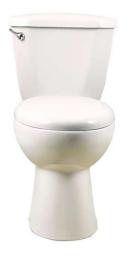

## **TOILET TECHNICAL INFORMATION**

| REFERENCE                          | 288                                     |
|------------------------------------|-----------------------------------------|
| Grade                              | В                                       |
| Fixture                            | twp piece toilet with top button        |
| Dimensions Set                     | 710x430x740MM                           |
| Carton Box Size                    | bowl 705x395x400MM tank 450x225x405MM   |
| Total weight                       | N.W.:35KG G.W.: _37 KG                  |
| Shape                              | Elongated                               |
| Color                              | White                                   |
| Water per flush                    | 6L                                      |
| Flush fitting diameter             | 2 inch                                  |
| Passageway                         | S-trap                                  |
| Fully glazed(Siphon)               | yes                                     |
| Jet Siphonic                       | yes                                     |
| Bowl height without seat           | 380MM                                   |
| Bowl height with seat              | 430MM                                   |
| Evacuation capacity grams          | 500gr                                   |
| Distance between hinges post holes | _140_mm                                 |
| Included compinets                 | Tank fittings and seat cover and screws |
| Tank fitting brand                 | handle flushing                         |
| Diameter water outlet              | Inside dismeter: _55mm                  |
| (trapway slump)                    | Outside dismeter: _85mm                 |
| Roughing-in                        | 300mm                                   |
| Seat cover size                    | 460x360x50mm                            |
| Toilet seat material               | PP                                      |
| Seat cover weight                  | 1000 gr PP                              |
| Type of Seat                       | fast seat cover                         |
| Water inlet dimensions             | 28mm                                    |
| Packing                            | 3 carton box                            |
|                                    | 5 layer bikini package                  |
| Qty/40HQ                           | 580 Sets                                |