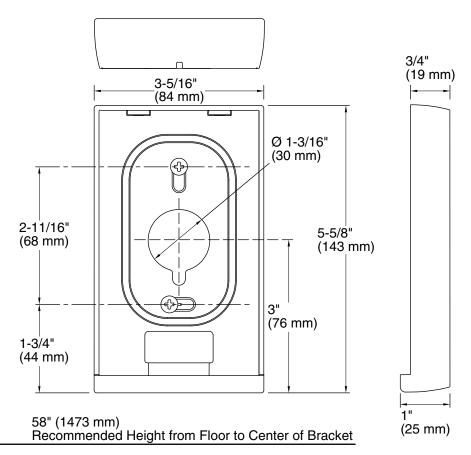

#### **Technical Information**

All product dimensions are nominal.

Drain included: No

Install this product according to the installation guide.