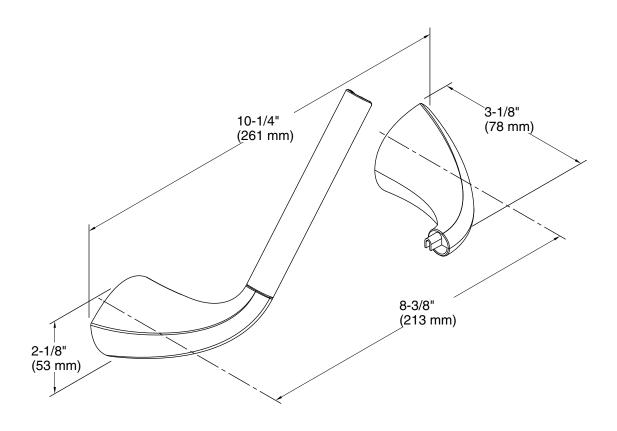

## **Technical Information**

All product dimensions are nominal.

Material: Metal