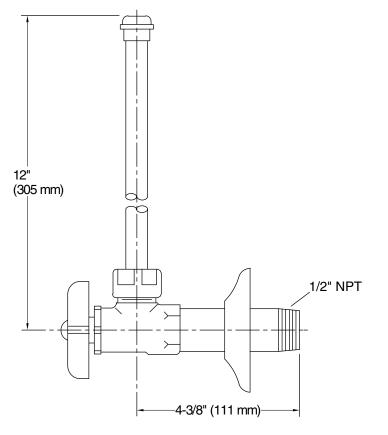

# KOHLER, Faucets

**Technical Information** All product dimensions are nominal.

### Features

- Compression valve
- Pair of angle supplies with stop
- Annealed vertical tube with union connection
- 1/2" NPT connection with flange
- Four-arm handle stop