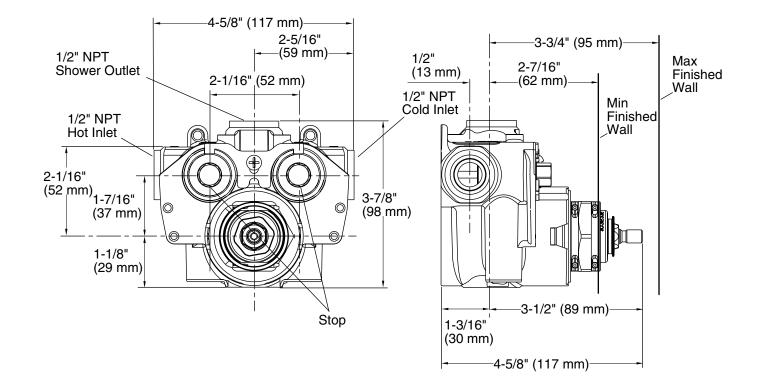

## **FEATURES**

- Forged brass valve body
- Single-handle temperature control
- High-temperature limit stop for added safety
- Temperature-balancing mechanism
- Scald hazard prevention
- Integral stops
- Crossflow prevention
- 1/2" NPT connections
- Filter screens
- Single outlet
- · Less volume control
- 10.9 gal/min (41.3 l/min) maximum flow rate at 45 psi (310.3 kPa)

## CODES/STANDARDS APPLICABLE

P29511

Specified model meets or exceeds the following:

- ASME A112.18.1/CSA B125.1
- ASSE 1016

| SPECIFIED MODEL      |                                                               |          |
|----------------------|---------------------------------------------------------------|----------|
| Model                | Description                                                   | Finishes |
| P29511-WS            | 1/2" Thermostatic Mixer Valve                                 | □ NA     |
| Required Accessories |                                                               |          |
| P29527-00            | 1/2" Volume Control Valve - for use on bath or shower outlets | □ NA     |