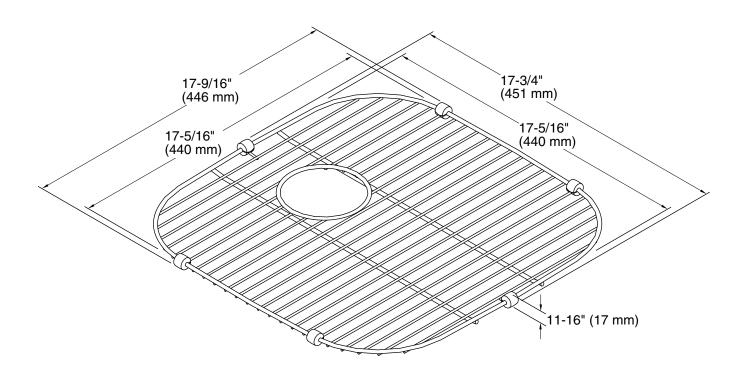

## **Technical Information**

All product dimensions are nominal. Material: Stainless Steel