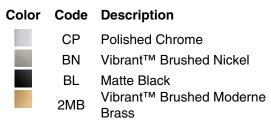

# **KOHLER**<sub>®</sub>

#### Features

 Coordinates with Enivo vanity cabinets and Silestone™ quartz vanity tops to complete your bathroom

#### Material

- Premium metal construction for durability and reliability
- KOHLER finishes resist corrosion and tarnishing

#### Installation

Installation hardware and template included



Codes/Standards None Applicable

## KOHLER® One-Year Limited Warranty

See website for detailed warranty information.

# **Available Colors/Finishes**

Color tiles intended for reference only.











### **Technical Information**

All product dimensions are nominal. Material: Zinc, Brass