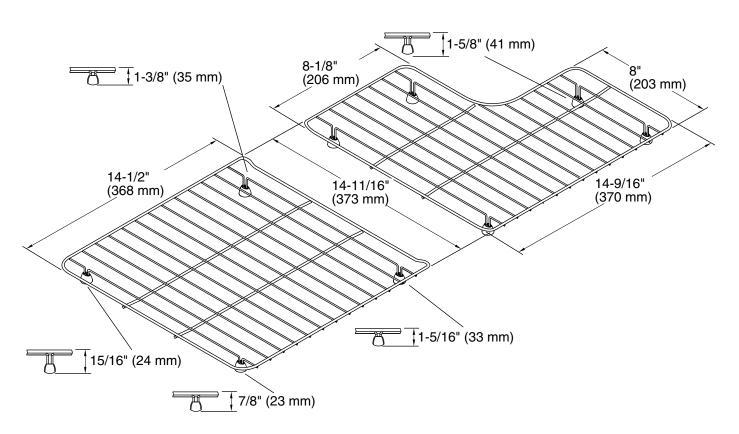

## **Whitehaven®**

Sink racks for 36" Whitehaven® K-6639

### **Technical Information**

All product dimensions are nominal.

Material: Stainless Steel