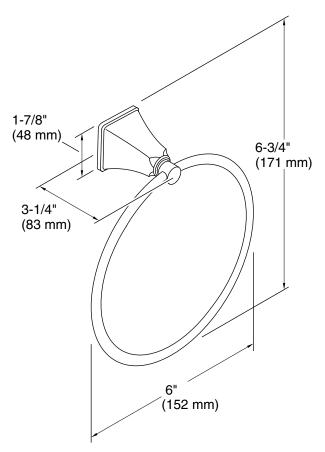

# Memoirs<sup>™</sup> Stately Towel Ring K-487

### **Technical Information**

All product dimensions are nominal.Installation Type:Wall-mountMaterial:Brass, Zinc

Notes

Install this product according to the installation guide.