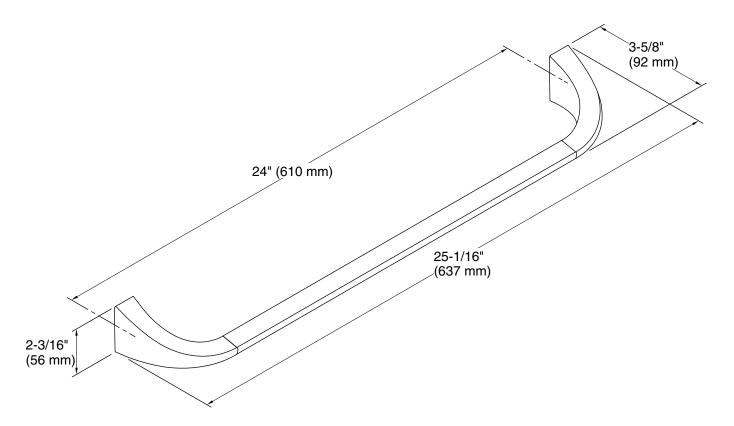

# **Technical Information**

All product dimensions are nominal.

Material: Zinc, Stainless Steel