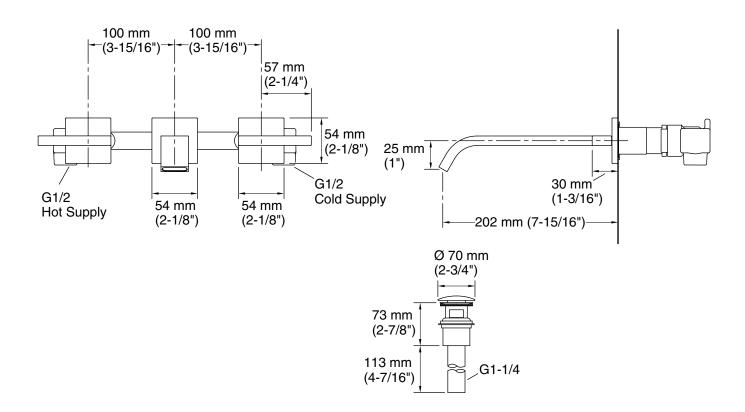

### **Technical Information**

All product dimensions are nominal.

### Faucet:

Flow rate:1.85 gal/min (7 l/min)Pressure:60 psi (4.1 bar)

### Spout:

 Spout reach:
 7-15/16" (202 mm)

 Handle clearance:
 2-1/4" (58 mm)