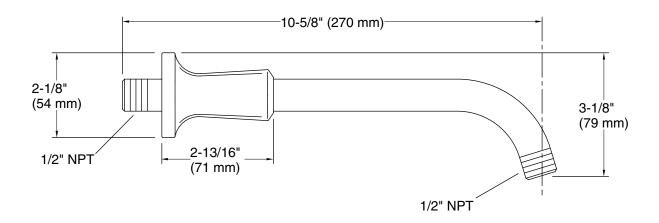

### Margaux<sup>™</sup> Shower Arm and Flange K-16280

### **Technical Information**

All product dimensions are nominal.

### Notes

Measure your actual product for roughing-in details.