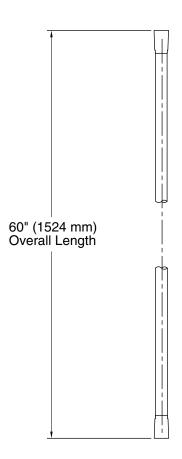

### **Features**

- 60" (1524 mm) hose length
- Swivel base helps reach target areas
- For use with a handshower (sold separately)

### **Technical Information**

All product dimensions are nominal.