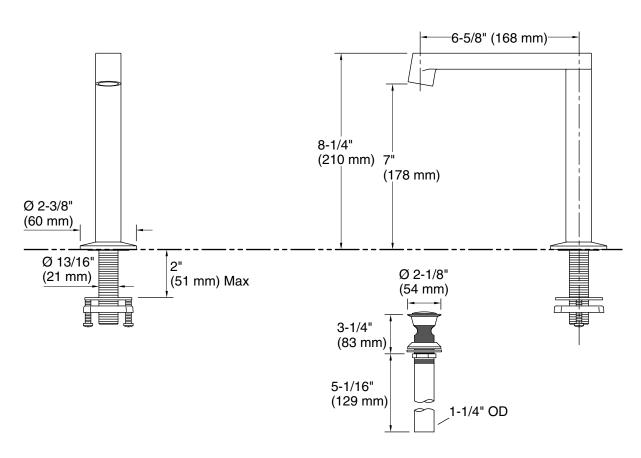

#### **Features**

- 6 5/16" spout reach
- 1.2 gpm (4.5 lpm) maximum flow rate at 60 psi (4.14 bar)
- Laminar flow delivers a graceful stream of water
- Includes metal touch-activated drain with 1-1/4" tailpiece
- Coordinate with your choice of Components bathroom sink faucet handles for a personalized design

#### **Technical Information**

All product dimensions are nominal.

Faucet:

Flow rate: 1.2 gal/min (4.5 l/min)
Pressure: 60 psi (4.1 bar)

Drain included: Yes

Spout:

Spout reach: 6-5/8" (168 mm)