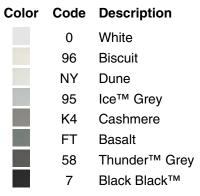

ingle bowl.
- 9" (229 mm) depth provides generous workspace.
- Self-Trimming<sup>®</sup> apron overlaps cabinet face for easy installation and beautiful results.
- Basin slopes toward drain to minimize water pooling.
- Offset drain increases workspace in the sink and storage space underneath.
- No faucet holes; requires wall- or counter-mount faucet.

#### Material

- KOHLER® enameled cast iron.
- Acid-resitant enamel finish.

#### Installation

Undermount.

#### **Included Components**

Additional Components:

K-24269 36" sink bowl racks



# Codes/Standards

ASME A112.19.1/CSA B45.2

### KOHLER<sup>®</sup> Enameled Cast Iron Kitchen Sink Lifetime Limited Warranty

See website for detailed warranty information.

### **Available Colors/Finishes**

Color tiles intended for reference only.







# Ironridge™ Undermount single-bowl farmhouse kitchen sink K-24268



## **Technical Information**

| All product dimensions are nominal. |                                                                                                                |
|-------------------------------------|----------------------------------------------------------------------------------------------------------------|
| Bowl configuration:                 | Single                                                                                                         |
| Installation:                       | Undermount                                                                                                     |
| Min. base cabinet<br>width:         | 36" (914 mm)