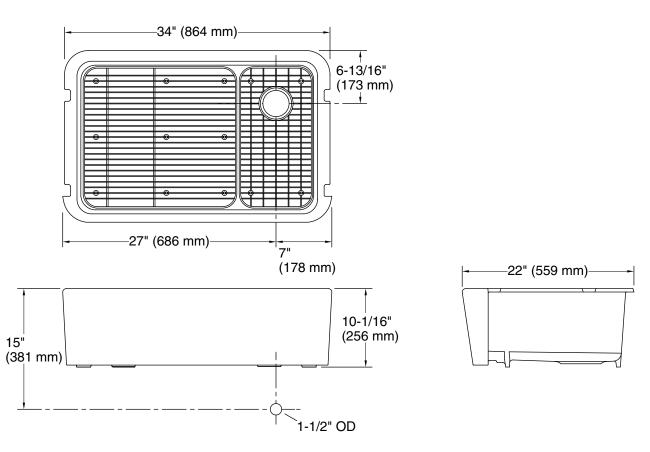

## **Technical Information**

| All product dimensions are nominal. |                                                                                                                |
|-------------------------------------|----------------------------------------------------------------------------------------------------------------|
| Bowl configuration:                 | Single                                                                                                         |
| Installation:                       | Undermount                                                                                                     |
| Min. base cabinet<br>width:         | 36" (914 mm)                                                                                                   |
| Bowl area (Center):                 | Length: 30-13/16" (783 mm)<br>Width: 19-11/16" (500 mm)<br>Bowl depth: 9" (229 mm)<br>Water depth: 9" (229 mm) |
| Drain hole:                         | 3-7/8" (98 mm)                                                                                                 |
| Template:                           | Apron-front, 1417882-7, required,<br>included<br>Cabinet, 1391254, required, included                          |