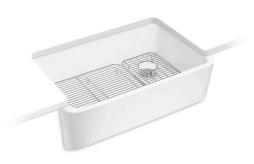

Ironridge™ Undermount single-bowl farmhouse kitchen sink K-24268

#### Features

- Fits minimum 36" (914 mm) apron sink base cabinet.
- Single bowl.
- 9" (229 mm) depth provides generous workspace.
- Self-Trimming<sup>®</sup> apron overlaps cabinet face for easy installation and beautiful results.
- Basin slopes toward drain to minimize water pooling.
- Offset drain increases workspace in the sink and storage space underneath.
- No faucet holes; requires wall- or counter-mount faucet.