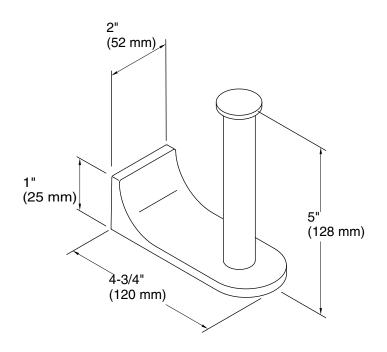

## Technical Information

All product dimensions are nominal. Material: Metal **Notes** Install this product according to the installation guide.