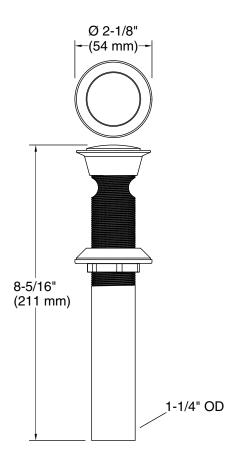

#### **Features**

- Clicker drain with tailpiece and overflow
- 1-1/4" (32 mm) connection

### **Technical Information**

All product dimensions are nominal.

Drain included: Yes
Drain with overflow: Yes