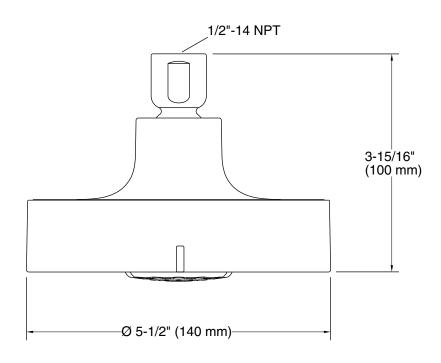

#### **Technical Information**

All product dimensions are nominal. Drain included: No

#### Showerhead/Body Spray:

Rated maximum<br/>flow:2.5 gal/min (9.5 l/min)Pressure:80 psi (5.5 bar)