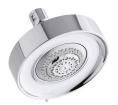

## Purist<sup>™</sup> Three-function showerhead, 2.5 gpm

K-966

#### Features

- Advanced spray engine with easy-grip sprayface provides three alternate experiences: wide coverage, soft aerated, and massage spray
- MasterClean<sup>™</sup> sprayface features an easy-to-clean surface that withstands mineral buildup
- 2.5 gpm (9.5 lpm) maximum flow rate
- 1/2" NPT connection
- Coordinates with Purist and Stillness products