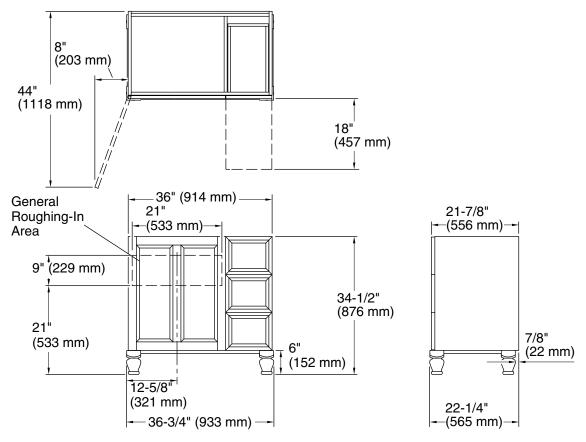

# **Technical Information**

All product dimensions are nominal. Vanity type: Standard