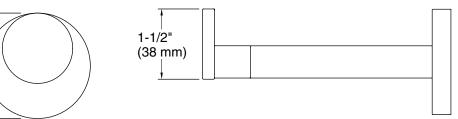

## P34408

Ø 2-1/4" (57 mm)

| SPECIFIED MODEL |                         |                    |                    |                       |             |
|-----------------|-------------------------|--------------------|--------------------|-----------------------|-------------|
| Model           | Description             | Finishes           |                    |                       |             |
| P34408-00       | One Toilet Paper Holder | CP Polished Chrome | AD Nickel Silver   | AG Brushed Nickel     | GN Gunmetal |
|                 |                         | BL Matte Black     | SN Polished Nickel | ULB Unlacquered Brass |             |
|                 |                         |                    |                    |                       |             |