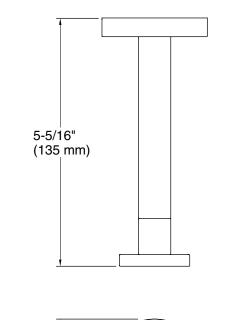

## P34408

Ø 2-1/4" (57 mm)

| SPECIFIED MODEL |                         |                    |                    |                       |             |
|-----------------|-------------------------|--------------------|--------------------|-----------------------|-------------|
| Model           | Description             | Finishes           |                    |                       |             |
| P34408-00       | One Toilet Paper Holder | CP Polished Chrome | AD Nickel Silver   | AG Brushed Nickel     | GN Gunmetal |
|                 |                         | BL Matte Black     | SN Polished Nickel | ULB Unlacquered Brass |             |
|                 |                         |                    |                    |                       |             |