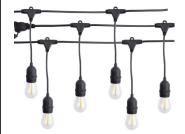

# **Shatterproof LED String Lights**

Radiance Shatterproof LED string lights combine the beauty of vintage, Edison-Style Filament bulbs with the latest in cutting-edge LED technology to bring you beautiful lighting where you want it. State-of-the-art LEDs save over 90% of energy over incandescent bulbs and last a longer lifespan.

Our Led string lights will transport you to a classic cafe ambience in seconds. Radiance UL LED bulbs are bright and whitish enough without being blinding; the soft, warm light will add a welcoming glow to any location. Radiance Shatterproof LED string lights are guaranteed to last through any weather condition. Rain, wind, or snow, our string lights are built with durability in mind.

Radiance LED string lights have been designed for outdoor use. A Set 14.6m / 48' long with 24 commercial grade impact & weather resistant UL bulbs, 2200K soft white glow, while only consuming 2w of electricity per bulb and 160 lumens, meaning your electricity bill will benefit from this energy saving lighting solution. Commercial grade heavy duty cord & easy-to-hang loops positioned over each bulb, can be easily installed, and arranged for mood-lighting. No need to worry about the hazard of broken lamps as they won't break if dropped (PC cover). You can link up to 150 mts (330'), for a total of 10 strings using one electrical outlet.

Radiance Shatterproof Led string lights are the perfect decoration for commercial and residential spaces, such as lighting on patios, balcony terrace, garden, bistro, pergola, gazebo, tent, barbecue, city roof, market, cafe, umbrella, dinner, wedding, birthday, party etc.