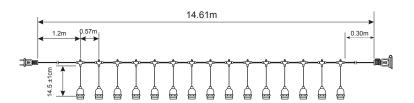

Radiance LED string lights have been designed for outdoor use. A Set 14.6m / 48' long with 24 commercial grade impact & weather resistant UL bulbs, 2200K soft white glow, while only consuming 2w of electricity per bulb and 160 lumens, meaning your electricity bill will benefit from this energy saving lighting solution. Commercial grade heavy duty cord & easy-to-hang loops positioned over each bulb, can be easily installed, and arranged for mood-lighting. No need to worry about the hazard of broken lamps as they won't break if dropped (PC cover). You can link up to 150 mts (330'), for a total of 10 strings using one electrical outlet.

## Dimensions (cm/m)