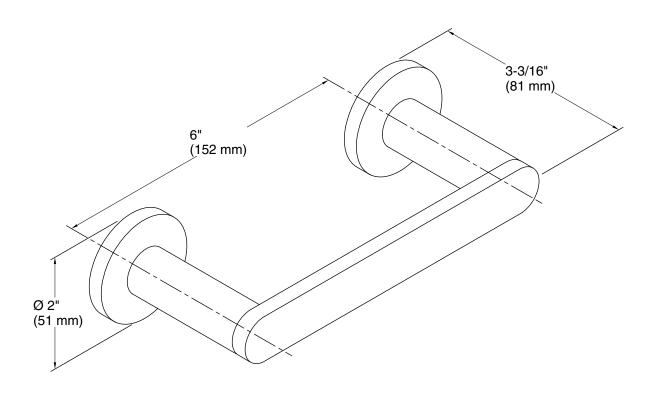

### **Technical Information**

All product dimensions are nominal.

Material: Zinc, Brass