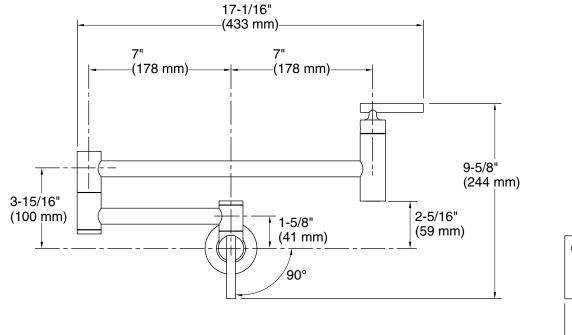

#### **Technical Information**

All product dimensions are nominal. Drain included: No