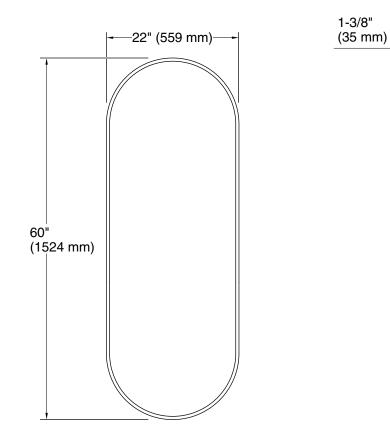

## Essential 22" x 60" capsule decorative mirror K-31373

-| |◄───

# **Technical Information**

All product dimensions are nominal.