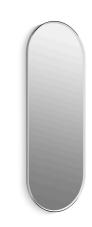

### Essential 22" x 60" capsule decorative mirror K-31373

#### Features

- Clean and timeless design allows for use in any interior space
- Mounts horizontally above a vanity or vertically as a fulllength mirror
- Frame maintains a durable, long-lasting finish
- Finishes coordinate with KOHLER<sup>®</sup> faucet and lighting products

#### Material

- Premium metal and mirrored glass construction
- KOHLER<sup>®</sup> finishes resist corrosion and tarnishing