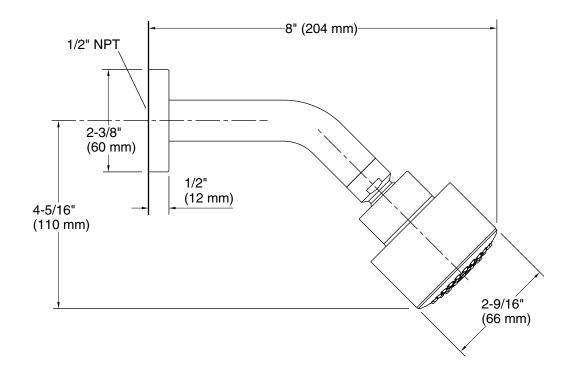

## One<sub>™</sub> Showerhead with Arm

## **FEATURES**

- Solid brass construction for durability and reliability
- 2 gal/min (7.6 l/min) flow rate
- Complements the One collection