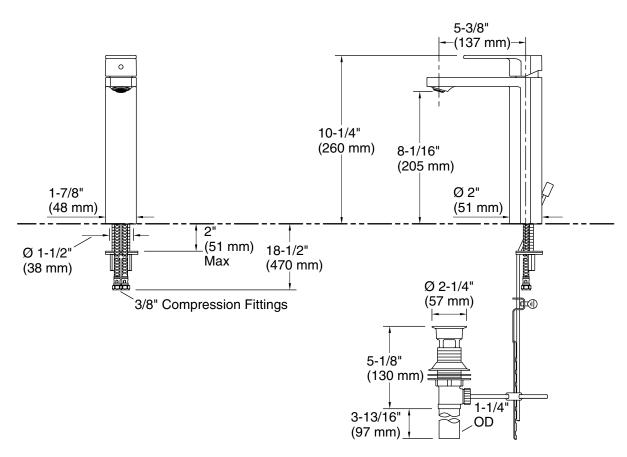

#### **Features**

- A single handle controls both on/off activation and temperature setting
- 8" (203 mm) spout height
- 5-3/8" (137 mm) spout reach
- 1.2 gpm (4.5 lpm) maximum flow rate at 60 psi (4.14 bar)
- KOHLER ceramic disc valves exceed industry longevity standards for a lifetime of durable performance
- Includes pop-up drain with lift rod and 1-1/4" (32 mm) tailpiece
- Ideal for vessel sink applications
- Coordinates with other products in the Parallel collection

### **Technical Information**

All product dimensions are nominal.

Faucet:

Flow rate: 1.2 gal/min (4.5 l/min)

Pressure: 60 psi (4.1 bar)

Drain included: Yes

Spout:

Spout reach: 5-5/16" (135 mm)