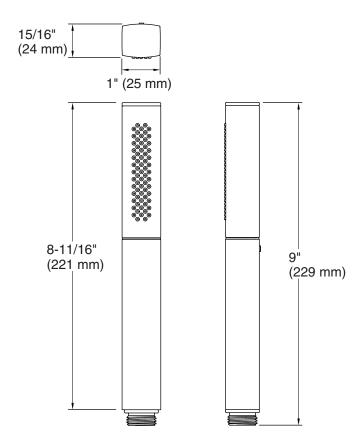

### **Technical Information**

All product dimensions are nominal.

### **Handshower:**

Rated maximum 2.5 gal/min (9.5 l/min) flow: