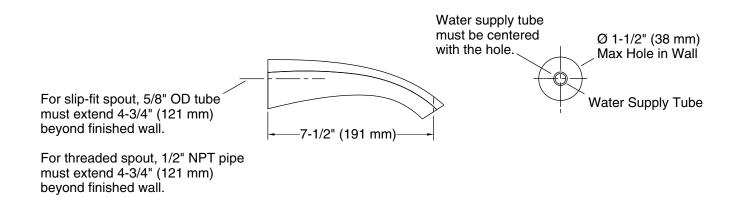

#### **Features**

- 7-1/2" (191 mm) nondiverter bath spout with NPT connection.
- Coordinates with Alteo faucets, accessories, and showering components to complete your bathroom.

### **Technical Information**

All product dimensions are nominal.