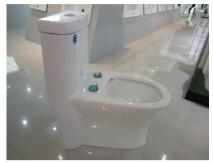

## **LOVEX** TOILET TECHNICAL INFORMATION

| sanitary ware                      |                                  |
|------------------------------------|----------------------------------|
| REFERENCE                          | LX-2094                          |
| Grade                              | A                                |
| Fixture                            | One piece toilet with top button |
| Dimensions Set                     | 680*365*760mm                    |
| Carton Box Size                    | 690*375*810mm                    |
| Total weight                       | N.W.:49.5KG G.W.53.5KG           |
| Shape                              | Round                            |
| Color                              | White                            |
| Water per flush                    | 4/6L                             |
| Passageway                         | S-trap                           |
| Water consumption                  | 4/6L                             |
| tank capacity                      | 9-10 liters                      |
| Fully glazed(Siphon)               | yes                              |
| Siphonic Jet                       | yes                              |
| Evacuation capacity grams          | 700gr                            |
| Distance between hinges post holes | 150mm                            |
| Included compinets                 | Tank fittings and seat cover,    |
|                                    | rubber flange and screws         |
| Diameter water outlet              | Inside dismeter:50mm             |
| (trapway slump)                    | Outside dismeter:80mm            |
| Roughing-in                        | 300mm                            |
| Seat cover size                    | 465*355mm                        |
| Toilet seat material               | PP                               |
| Seat cover weight                  | 1.70KG                           |
| Water inlet dimensions             | 28mm                             |
| Packing                            | 1 carton box                     |
|                                    | 5 layer carton packing           |
| Qty/40HQ                           | 330PCS                           |
|                                    |                                  |

HEIGHT: 760MM

LENGTH: 680MM

Sizes are nominal and subject to be changed without prior notice. Tolerance is +/- 2cm.