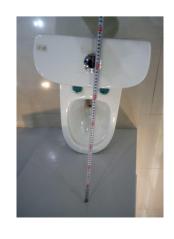

HEIGHT: 760MM

LENGTH: 680MM

Sizes are nominal and subject to be changed without prior notice. Tolerance is +/- 2cm.