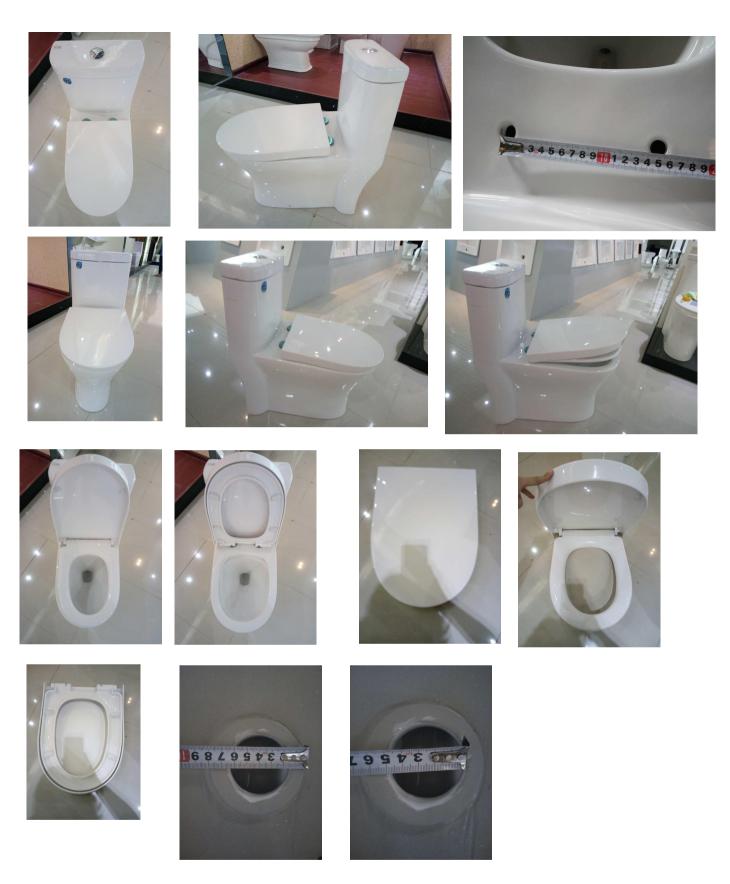

## **LOVEX** TOILET TECHNICAL INFORMATION

| sanitary ware                      |                                  |
|------------------------------------|----------------------------------|
| REFERENCE                          | LX-2094                          |
| Grade                              | A                                |
| Fixture                            | One piece toilet with top button |
| Dimensions Set                     | 680*365*760mm                    |
| Carton Box Size                    | 690*375*810mm                    |
| Total weight                       | N.W.:49.5KG G.W.53.5KG           |
| Shape                              | Round                            |
| Color                              | White                            |
| Water per flush                    | 4/6L                             |
| Passageway                         | S-trap                           |
| Water consumption                  | 4/6L                             |
| tank capacity                      | 9-10 liters                      |
| Fully glazed(Siphon)               | yes                              |
| Siphonic Jet                       | yes                              |
| Evacuation capacity grams          | 700gr                            |
| Distance between hinges post holes | 150mm                            |
| Included compinets                 | Tank fittings and seat cover,    |
|                                    | rubber flange and screws         |
| Diameter water outlet              | Inside dismeter:50mm             |
| (trapway slump)                    | Outside dismeter:80mm            |
| Roughing-in                        | 300mm                            |
| Seat cover size                    | 465*355mm                        |
| Toilet seat material               | PP                               |
| Seat cover weight                  | 1.70KG                           |
| Water inlet dimensions             | 28mm                             |
| Packing                            | 1 carton box                     |
|                                    | 5 layer carton packing           |
| Qty/40HQ                           | 330PCS                           |
|                                    |                                  |

HEIGHT: 760MM

LENGTH: 680MM

Sizes are nominal and subject to be changed without prior notice. Tolerance is +/- 2cm.