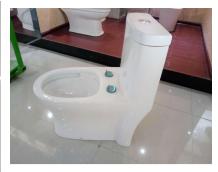

## **LOVEX** TOILET TECHNICAL INFORMATION

| sanitary ware                      |                                  |
|------------------------------------|----------------------------------|
| REFERENCE                          | LX-2094                          |
| Grade                              | A                                |
| Fixture                            | One piece toilet with top button |
| Dimensions Set                     | 680*365*760mm                    |
| Carton Box Size                    | 690*375*810mm                    |
| Total weight                       | N.W.:49.5KG G.W.53.5KG           |
| Shape                              | Round                            |
| Color                              | White                            |
| Water per flush                    | 4/6L                             |
| Passageway                         | S-trap                           |
| Water consumption                  | 4/6L                             |
| tank capacity                      | 9-10 liters                      |
| Fully glazed(Siphon)               | yes                              |
| Siphonic Jet                       | yes                              |
| Evacuation capacity grams          | 700gr                            |
| Distance between hinges post holes | 150mm                            |
| Included compinets                 | Tank fittings and seat cover,    |
|                                    | rubber flange and screws         |
| Diameter water outlet              | Inside dismeter:50mm             |
| (trapway slump)                    | Outside dismeter:80mm            |
| Roughing-in                        | 300mm                            |
| Seat cover size                    | 465*355mm                        |
| Toilet seat material               | PP                               |
| Seat cover weight                  | 1.70KG                           |
| Water inlet dimensions             | 28mm                             |
| Packing                            | 1 carton box                     |
|                                    | 5 layer carton packing           |
| Qty/40HQ                           | 330PCS                           |
|                                    |                                  |