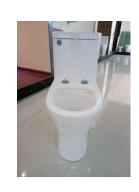

## **LOVEX** TOILET TECHNICAL INFORMATION

| sanitary ware                      |                                  |
|------------------------------------|----------------------------------|
| REFERENCE                          | LX-2094                          |
| Grade                              | A                                |
| Fixture                            | One piece toilet with top button |
| Dimensions Set                     | 680*365*760mm                    |
| Carton Box Size                    | 690*375*810mm                    |
| Total weight                       | N.W.:49.5KG G.W.53.5KG           |
| Shape                              | Round                            |
| Color                              | White                            |
| Water per flush                    | 4/6L                             |
| Passageway                         | S-trap                           |
| Water consumption                  | 4/6L                             |
| tank capacity                      | 9-10 liters                      |
| Fully glazed(Siphon)               | yes                              |
| Siphonic Jet                       | yes                              |
| Evacuation capacity grams          | 700gr                            |
| Distance between hinges post holes | 150mm                            |
| Included compinets                 | Tank fittings and seat cover,    |
|                                    | rubber flange and screws         |
| Diameter water outlet              | Inside dismeter:50mm             |
| (trapway slump)                    | Outside dismeter:80mm            |
| Roughing-in                        | 300mm                            |
| Seat cover size                    | 465*355mm                        |
| Toilet seat material               | PP                               |
| Seat cover weight                  | 1.70KG                           |
| Water inlet dimensions             | 28mm                             |
| Packing                            | 1 carton box                     |
|                                    | 5 layer carton packing           |
| Qty/40HQ                           | 330PCS                           |
|                                    |                                  |

HEIGHT: 760MM

LENGTH: 680MM

Sizes are nominal and subject to be changed without prior notice. Tolerance is +/- 2cm.