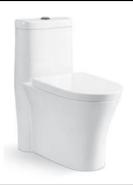

## **LOVEX** TOILET TECHNICAL INFORMATION

| sanitary ware                      |                                  |
|------------------------------------|----------------------------------|
| REFERENCE                          | LX-2094                          |
| Grade                              | A                                |
| Fixture                            | One piece toilet with top button |
| Dimensions Set                     | 680*365*760mm                    |
| Carton Box Size                    | 690*375*810mm                    |
| Total weight                       | N.W.:49.5KG G.W.53.5KG           |
| Shape                              | Round                            |
| Color                              | White                            |
| Water per flush                    | 4/6L                             |
| Passageway                         | S-trap                           |
| Water consumption                  | 4/6L                             |
| tank capacity                      | 9-10 liters                      |
| Fully glazed(Siphon)               | yes                              |
| Siphonic Jet                       | yes                              |
| Evacuation capacity grams          | 700gr                            |
| Distance between hinges post holes | 150mm                            |
| Included compinets                 | Tank fittings and seat cover,    |
|                                    | rubber flange and screws         |
| Diameter water outlet              | Inside dismeter:50mm             |
| (trapway slump)                    | Outside dismeter:80mm            |
| Roughing-in                        | 300mm                            |
| Seat cover size                    | 465*355mm                        |
| Toilet seat material               | PP                               |
| Seat cover weight                  | 1.70KG                           |
| Water inlet dimensions             | 28mm                             |
| Packing                            | 1 carton box                     |
|                                    | 5 layer carton packing           |
| Qty/40HQ                           | 330PCS                           |
|                                    |                                  |

HEIGHT: 760MM

LENGTH: 680MM

Sizes are nominal and subject to be changed without prior notice. Tolerance is +/- 2cm.