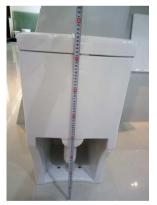

HEIGHT: 760MM

LENGTH: 680MM

Sizes are nominal and subject to be changed without prior notice. Tolerance is +/- 2cm.