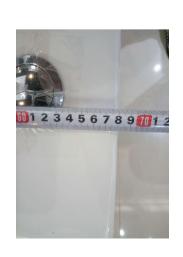

## **LOVEX** TOILET TECHNICAL INFORMATION

| sanitary ware                      |                                  |
|------------------------------------|----------------------------------|
| REFERENCE                          | LX-2094                          |
| Grade                              | A                                |
| Fixture                            | One piece toilet with top button |
| Dimensions Set                     | 680*365*760mm                    |
| Carton Box Size                    | 690*375*810mm                    |
| Total weight                       | N.W.:49.5KG G.W.53.5KG           |
| Shape                              | Round                            |
| Color                              | White                            |
| Water per flush                    | 4/6L                             |
| Passageway                         | S-trap                           |
| Water consumption                  | 4/6L                             |
| tank capacity                      | 9-10 liters                      |
| Fully glazed(Siphon)               | yes                              |
| Siphonic Jet                       | yes                              |
| Evacuation capacity grams          | 700gr                            |
| Distance between hinges post holes | 150mm                            |
| Included compinets                 | Tank fittings and seat cover,    |
|                                    | rubber flange and screws         |
| Diameter water outlet              | Inside dismeter:50mm             |
| (trapway slump)                    | Outside dismeter:80mm            |
| Roughing-in                        | 300mm                            |
| Seat cover size                    | 465*355mm                        |
| Toilet seat material               | PP                               |
| Seat cover weight                  | 1.70KG                           |
| Water inlet dimensions             | 28mm                             |
| Packing                            | 1 carton box                     |
|                                    | 5 layer carton packing           |
| Qty/40HQ                           | 330PCS                           |
|                                    |                                  |