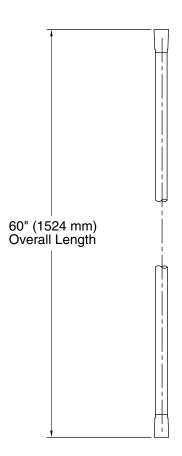

### **Features**

- 60" (1524 mm) hose length.
- Swivel base helps reach target areas.
- For use with a handshower (sold separately).

### Technical Information

All product dimensions are nominal.