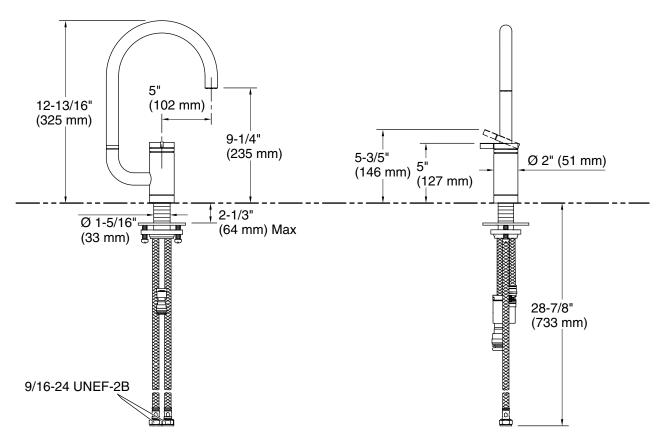

# **Components®**

Single-handle bar sink faucet with two-function extended-reach spout

K-28277

## **Technical Information**

All product dimensions are nominal.

Faucet:

Flow rate: 1.5 gal/min (5.7 l/min)

Drain included: No

Spout:

Spout reach: 8" (203 mm)