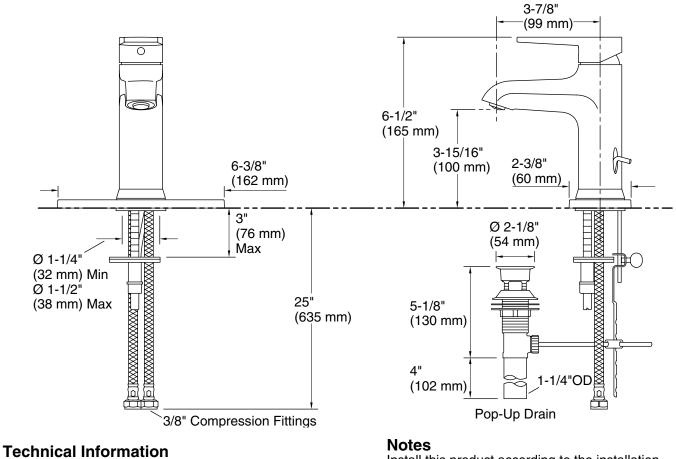

# single-handle bathroom sink faucet with escutcheon K-97061-4

All product dimensions are nominal.

#### Faucet:

Flow rate: 1.2 gal/min (4.5 l/min) Pressure:

60 psi (4.1 bar)

## Spout:

Spout reach:

3-7/8" (99 mm)

Install this product according to the installation instructions.

ADA compliant for handles only.

ADA, OBC, CSA B651 compliant when installed to the specific requirements of these regulations.