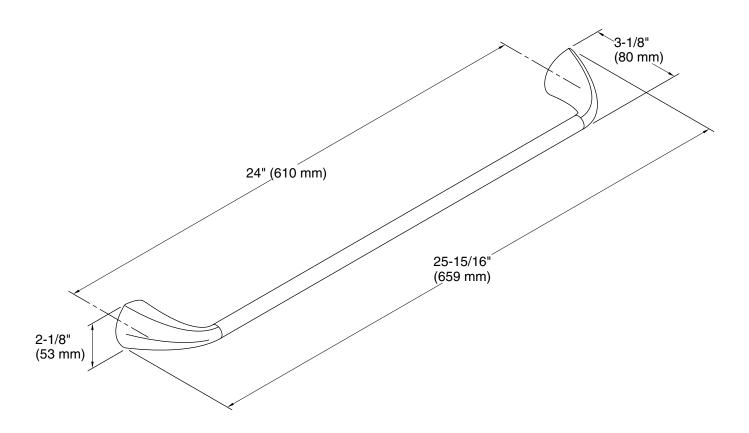

# **Technical Information**

All product dimensions are nominal.

Installation Type: Wall-mount

Material: Metal