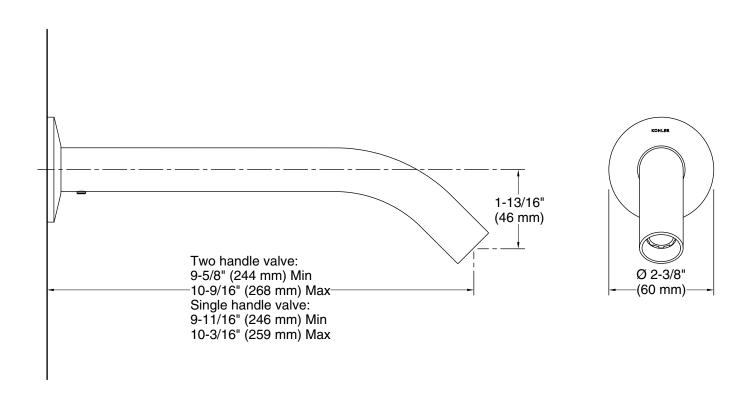

#### **Technical Information**

All product dimensions are nominal.

Faucet:

Flow rate: 1.2 gal/min (4.5 l/min)

Pressure: 60 psi (4.1 bar)

Drain included: No

Spout:

Spout reach: 10" (254 mm)