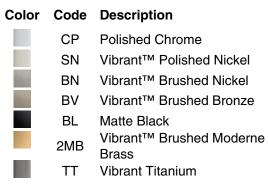

# **Available Colors/Finishes**

Color tiles intended for reference only.

Contemporary 12" round single-function rainhead, 2.5 gpm K-13690