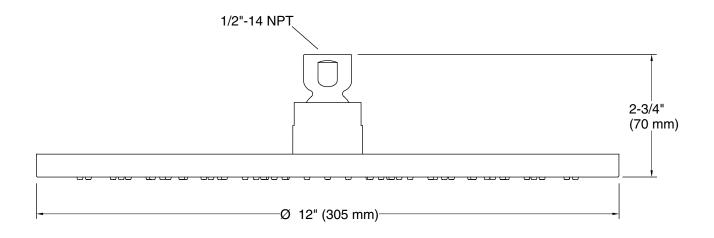

## Installation

• 1/2 -14 NPT connection

# **Technical Information**

All product dimensions are nominal.

**KOHLER**, Faucets