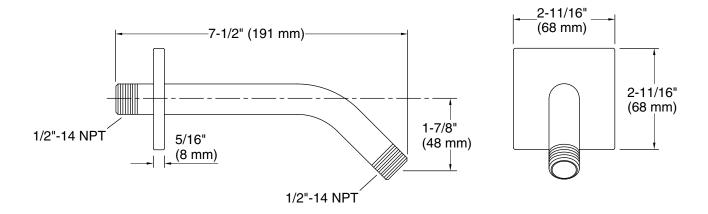

### **Features**

- 1/2" NPT connection
- Coordinates with other products in the Loure™ collection
- 7-1/2" (191 mm) x 1-7/8" (48 mm) x 2-11/16" (68 mm)

## **Technical Information**

All product dimensions are nominal.

## **Notes**

Measure your actual product for roughing-in details.